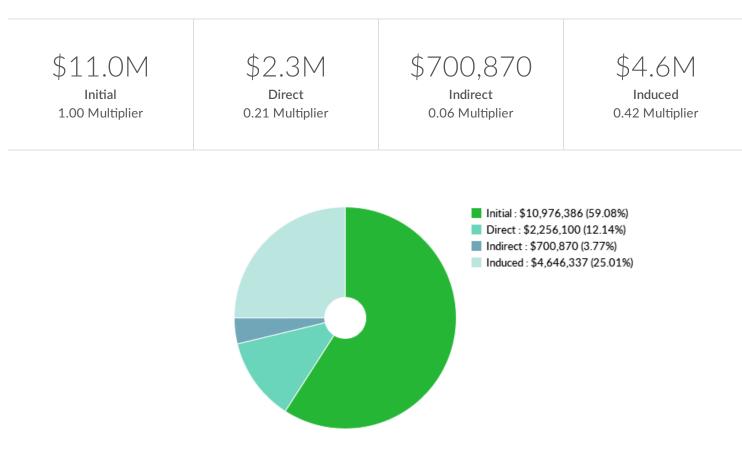

## Aggregate Changes using Type Emsi Model

\$18,579,693 \$1,221,397 348 Change in Taxes on Production and Imports Change in Earnings Change in Jobs (TPI) 1.69 Multiplier 1.92 Multiplier