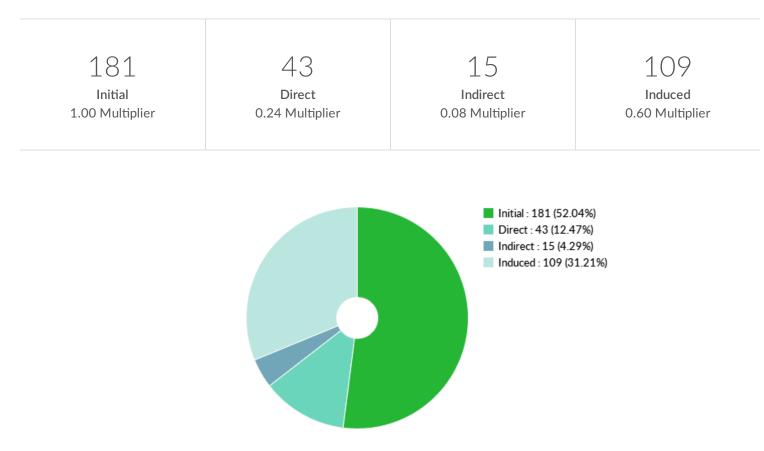

## Aggregate Changes using Type Emsi Model

\$18,579,693 \$1,221,397 348 Change in Taxes on Production and Imports Change in Earnings Change in Jobs (TPI) 1.69 Multiplier 1.92 Multiplier